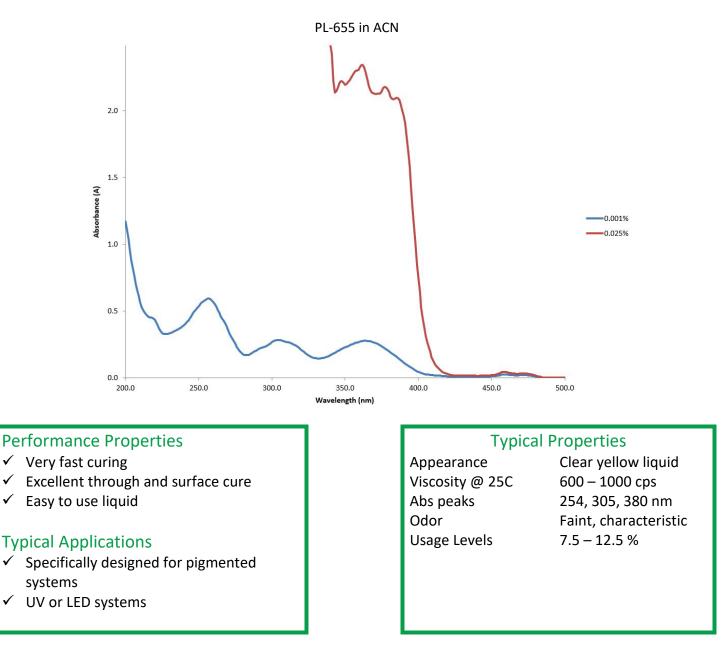

## Description

PL-655 is a liquid photoinitiator blend developed specifically for pigmented UV and LED curable coatings and gels. PL-655 is soluble in most monomers, oligomers, and pre-polymers. It is insoluble in H<sub>2</sub>O.